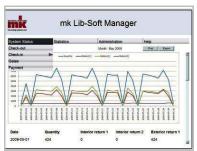

## **Technical Details:**

- Access from any staff workstation
- Uses standard internet browsers
- Diverse configurations: print, message, sorting, layout settings, statistics, help functions and support tickets
- Statistics collected for circulation and reservations as well as failure reporting (e.g. failed check-in)
- Print and export function (e.g. to MS Excel)