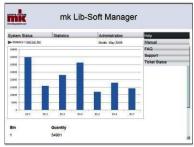

## **Technical Details:**

- Access from any staff workstation
- Uses standard internet browsers
- Diverse configurations: print, message, sorting, layout settings, statistics, help functions and support tickets
- Statistics collected for circulation and reservations as well as failure reporting (e.g. failed check-in)
- Print and export function (e.g. to MS Excel)