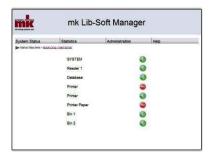

## **Benefits for your library:**

- One-stop management tool to manage and monitor library installations and equipment from multiple branches
- Configuration and system changes for all installed equipment including: Self-Check, Staff Station, Interior and Exterior Return, Sorting Systems, Mini-Sorters, Security Gates, Payment Stations and LibDispenser
- System changes or new configurations can be distributed to single stations or multiple stations
- Complete activity overview, powerful monitoring and statistical evaluation of your automation products
- Simple access via an internet browser with login function divided into user groups (admin, supervisor, staff)

## **Technical Details:**

- Access from any staff workstation
- Uses standard internet browsers
- Diverse configurations: print, message, sorting, layout settings, statistics, help functions and support tickets
- Statistics collected for circulation and reservations as well as failure reporting (e.g. failed check-in)
- Print and export function (e.g. to MS Excel)