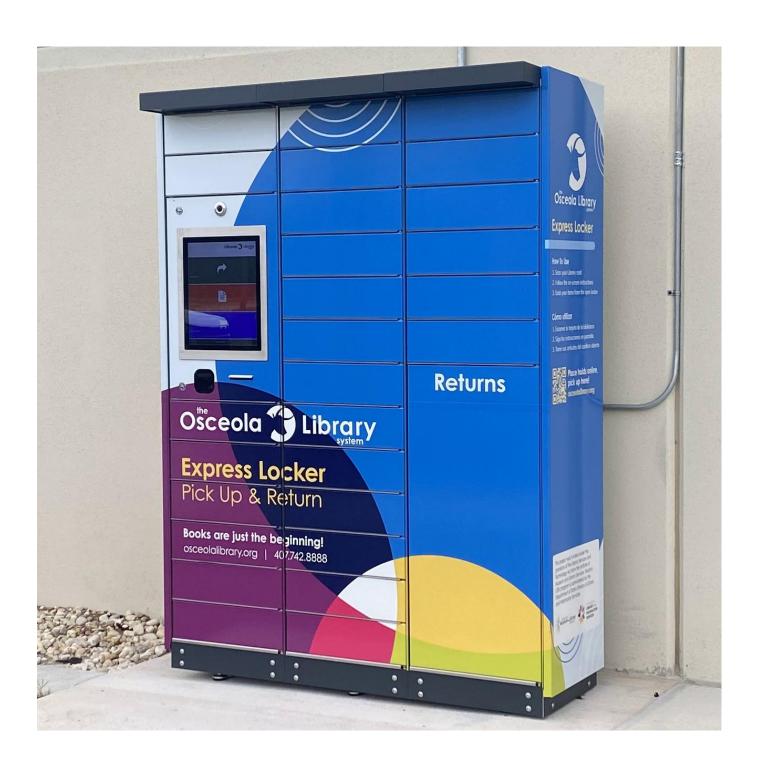

#### mk LibLocker Features & Benefits

The mk LibLocker is allowing patrons to have access to various materials such as hold items at any time without staff intervention. Patrons can conveniently pick-up available material (like books, CDs, DVDs, magazines, and games), check items out, return items, access account information, renewal, and even place new holds.

The modular system allows the library flexibility in the future and the system can be expanded in capacity at any time.

The LibLocker is set up as a separate branch or location within your library system, making it customizable per library, their demands and needs. Modify the self-maintaining GUI design, receipts, accept returns from other branches, provide an additional pick-up location for hold items, and more. Easily done via mk LibManager, the centralized management and dashboard tool for all mk products. The system can be configured from a simple touchless Scan | Pick-up | Go process up to enhanced features usable via a touchscreen interface.

Both the indoor and outdoor models offer an option to add an Uninterrupted Power Supply (UPS) to protect against voltage swings or interruptions. The outdoor model features a heating system including temperature control. A canopy with integrated LED-lights, illuminated compartments and an optional 180° camera solution keep the system clean and safe.